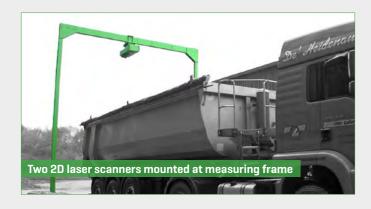

#### Reliable and accurate truck load measurement

In order to measure load volumes on trucks with high accuracy, two 2D laser scanners from the **LASE 2000D-11x Series** will be used in combination with the **LaseTVM-3D-M** software application. This product enables a dynamic measurement of the load volume without stopping the truck.

The laser scanners are mounted on a frame or pole in a central position above the truck lane. One laser scanner measures the cross profile of the load and the other laser scanner tracks the truck. When a truck drives thorugh the measuring area a 3D image of the load is generated. The difference between the current material load and the empty truck gives the exact loading volume.