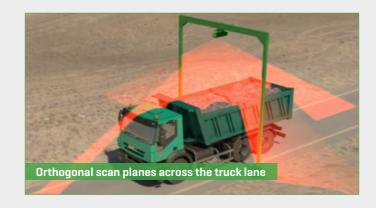

#### Reliable and accurate truck load measurement

In order to measure load volumes on trucks with high accuracy, two 2D laser scanners from the **LASE 2000D-11x Series** will be used in combination with the **LaseTVM-3D-M** software application. This product enables a dynamic measurement of the load volume without stopping the truck.

The laser scanners are mounted on a frame or pole in a central position above the truck lane. One laser scanner measures the cross profile of the load and the other laser scanner tracks the truck. When a truck drives thorugh the measuring area a 3D image of the load is generated. The difference between the current material load and the empty truck gives the exact loading volume.