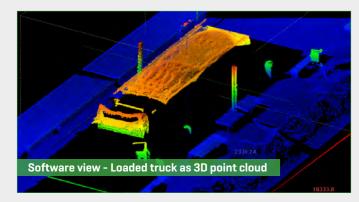

The laser scanners are mounted on a frame or pole in a central position above the truck lane. One laser scanner measures the cross profile of the load and the other laser scanner tracks the truck. When a truck drives thorugh the measuring area a 3D image of the load is generated. The difference between the current material load and the empty truck gives the exact loading volume.