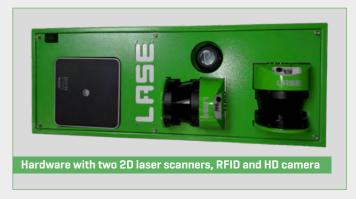

#### Reliable and accurate truck load measurement

In order to measure load volumes on trucks with high accuracy, two 2D laser scanners from the **LASE 2000D-11x Series** will be used in combination with the **LaseTVM-3D-M** software application. This product enables a dynamic measurement of the load volume without stopping the truck.

The application is also available in combination with a RFID Scanner (for tagged trucks), a HD camera for documentation and a OCR camera for license plate capturing.

#### **ADDITIONAL OPTIONS:**

RFID truck identification / OCR truck identification / HD camera for load pictures