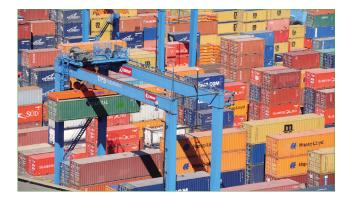

## Function principle

Updated: 10.06.2016 www.lase.de

The topography of the stacks is also measured permanently. Due to these received topographical information time- and path- optimized driving cycles can be calculated for further crane movements.

This intelligent and innovative solution is built to diminish the risk of collisions and accidents in container stacking areas. The measurement system by LASE is applicable for topography detection and collision prevention at RTGs, RMGs or STS cranes.