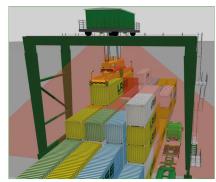

## LaseLCPS-2D - Load Collision Prevention System -2D

Product module CEWS Container Logistics

The two-dimensional solution of the application LaseLCPS-2D - Load Collision Prevention System is a measurement system which works with two 2D laser scanners which are mounted under the trolley.

The topography of the stacks is also measured permanently. Due to these received topographical information time- and path- optimized driving cycles can be calculated for further crane movements.

This intelligent and innovative solution is built to diminish the risk of collisions and accidents in container stacking areas. The measurement system by LASE is applicable for topography detection and collision prevention at RTGs, RMGs or STS cranes.

## **Customer benefits:**

- · Applicable for RMGs, RTGs and STS
- · Collision Prevention Monitoring
- · Topography Imaging
- · Path optimization
- · Elimination of crane downtimes
- · Avoids harzardous situations and accidents